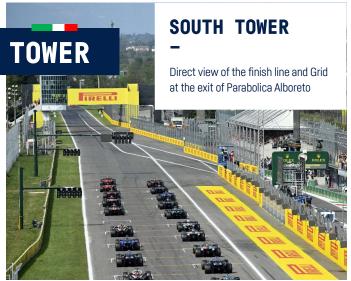

acks and buffet lunch TVs screen with live feed





## **OPEN LOUNGE**

Our Open Lounge gives to every F1 fan the opportunity to enjoy the Race (min. 2 person)

## PRIVATE LOUNGE

Exclusive suite for 50 people (or multiples of 50)
The internal space is fully customizable to your brand











# **OPEN OR PRIVATE AREA**

## **OPEN LOUNGE**

Our Open Lounge gives to every F1 fan the opportunity to enjoy the Race (min. 2 person)

## PRIVATE LOUNGE

Exclusive suite for 80 people (or multiples of 80) The outdoor space is fully customizable to your brand









Gaming simulator area

# **INFO**

Parking every 4 guests Opening hours from 9:00 to 6:00 pm











-

Covered area in the centre of the racetrack with large garden and relax area
Reserved seat Uscita Ascari grandstand





















# HOSPITALITY PACKAGES

|                        | FRIDAY               | SATURDAY                                        |                   | SUNDAY  |       | SATURDAY & SUNDAY | FRIDAY / SATURDA<br>SUNDAY |  |
|------------------------|----------------------|-------------------------------------------------|-------------------|---------|-------|-------------------|----------------------------|--|
| RACE CLUB - OPEN       | Euro <b>600</b>      | Ει                                              | uro <b>1.230</b>  | Euro    | 2.600 | Euro <b>3.200</b> | Euro <b>3.400</b>          |  |
|                        | SATURDAY & SUND      | AY F                                            | FRIDAY / SATUR    | DAY/SUN | DAY   |                   |                            |  |
| RA