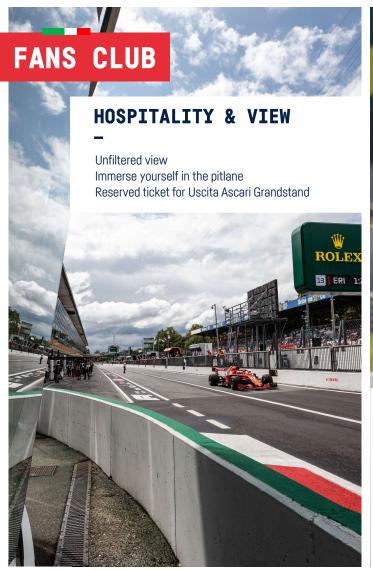

# **INFO**

Parking every 4 guests Opening hours from 9:00 to 6:00 pm

-

Covered area in the centre of the racetrack with large garden and relax area
Reserved seat Uscita Ascari grandstand