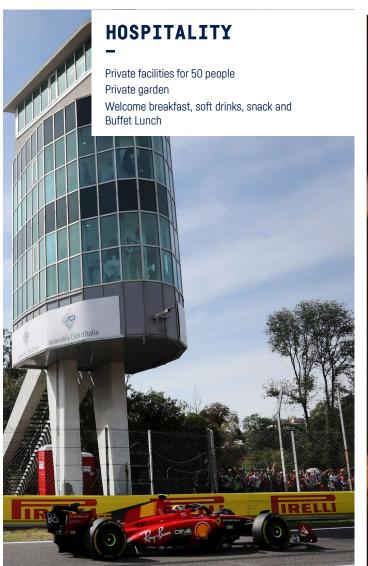

and buffet lunch TVs screen with live feed





## **OPEN LOUNGE**

Our Open Lounge gives to every F1 fan the opportunity to enjoy the Race (min. 2 person)

## PRIVATE LOUNGE

Exclusive suite for 50 people (or multiples of 50)
The internal space is fully customizable to your brand











# **OPEN OR PRIVATE AREA**

## **OPEN LOUNGE**

Our Open Lounge gives to every F1 fan the opportunity to enjoy the Race (min. 2 person)

## PRIVATE LOUNGE

Exclusive suite for 80 people (or multiples of 80) The outdoor space is fully customizable to your brand









Gaming simulator area

# **INFO**

Parking every 4 guests Opening hours from 9:00 to 6:00 pm











-

Covered area in the centre of the racetrack with large garden and relax area
Reserved seat Uscita Ascari grandstand





















# HOSPITALITY PACKAGES

|                        | FRIDAY               | SATURDAY                                        |                   | SUNDAY  |       | SATURDAY & SUNDAY | FRIDAY / SATURDA<br>SUNDAY |  |
|------------------------|----------------------|-------------------------------------------------|-------------------|---------|-------|-------------------|----------------------------|--|
| RACE CLUB - OPEN       | Euro <b>600</b>      | Ει                                              | uro <b>1.230</b>  | Euro    | 2.600 | Euro <b>3.200</b> | Euro <b>3.400</b>          |  |
|                        | SATURDAY & SUND      | AY F                                            | FRIDAY / SATUR    | DAY/SUN | DAY   |                   |                            |  |
| RACE C