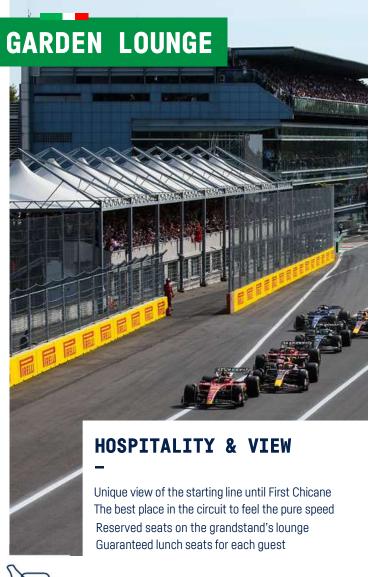

# **INFO**

Parking every 4 guests Opening hours from 9:00 to 6:00 pm

-

Covered area in the centre of the racetrack with large garden and relax area
Reserved seat Uscita Ascari grandstand