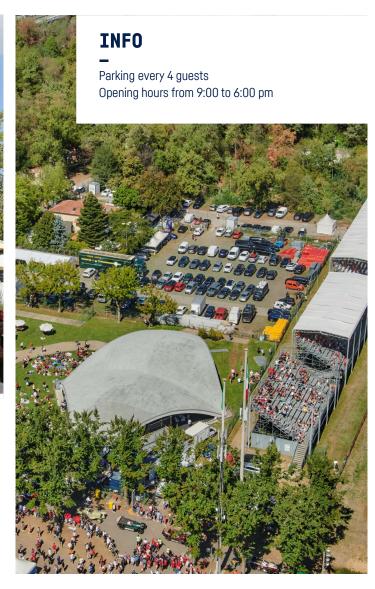

# **INFO**

Parking every 4 guests Opening hours from 9:00 to 6:00 pm

-

Covered area in the centre of the racetrack with large garden and relax area
Reserved seat Uscita Ascari grandstand