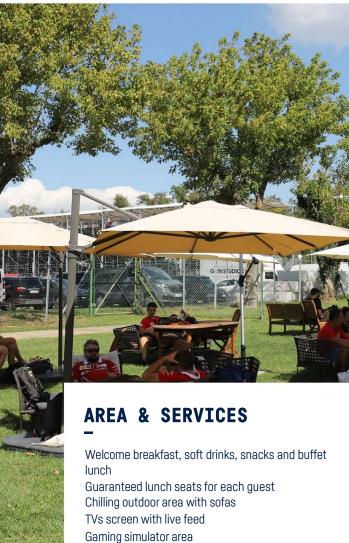

# **LOUNGE & SERVICES**

Air conditioning lounge Welcome breakfast, soft drinks, snacks and buffet lunch TVs screen with live feed

## **OPEN LOUNGE**

Our Open Lounge gives to every F1 fan the opportunity to enjoy the Race (min. 2 person)

## PRIVATE LOUNGE

Exclusive suite for 50 people (or multiples of 50)
The internal space is fully customizable to your brand