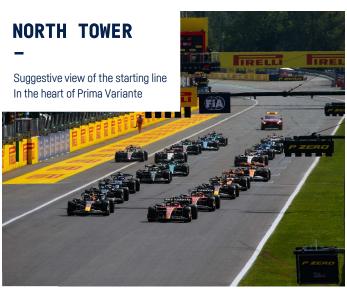

ks and buffet lunch TVs screen with live feed





## **OPEN LOUNGE**

Our Open Lounge gives to every F1 fan the opportunity to enjoy the Race (min. 2 person)

## PRIVATE LOUNGE

Exclusive suite for 50 people (or multiples of 50)
The internal space is fully customizable to your brand











# **OPEN OR PRIVATE AREA**

## **OPEN LOUNGE**

Our Open Lounge gives to every F1 fan the opportunity to enjoy the Race (min. 2 person)

## PRIVATE LOUNGE

Exclusive suite for 80 people (or multiples of 80) The outdoor space is fully customizable to your brand









Gaming simulator area

# **INFO**

Parking every 4 guests Opening hours from 9:00 to 6:00 pm











-

Covered area in the centre of the racetrack with large garden and relax area
Reserved seat Uscita Ascari grandstand





















# HOSPITALITY PACKAGES

|                        | FRIDAY               | SATURDAY                                        |                   | SUNDAY  |       | SATURDAY & SUNDAY | FRIDAY / SATURDA<br>SUNDAY |  |
|------------------------|----------------------|-------------------------------------------------|-------------------|---------|-------|-------------------|----------------------------|--|
| RACE CLUB - OPEN       | Euro <b>600</b>      | Ει                                              | uro <b>1.230</b>  | Euro    | 2.600 | Euro <b>3.200</b> | Euro <b>3.400</b>          |  |
|                        | SATURDAY & SUND      | AY F                                            | FRIDAY / SATUR    | DAY/SUN | DAY   |                   |                            |  |
| RACE