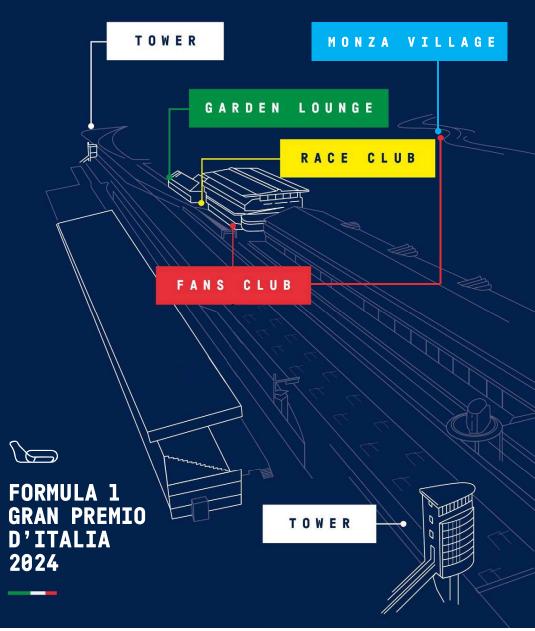

Monza 30 August – 1 September

**04** RACE CLUB

**96** GARDEN LOUNGE

98 FANS CLUB

10 MONZA VILLAGE

12 TOWER

14 HOSPITALITY PACKAGES