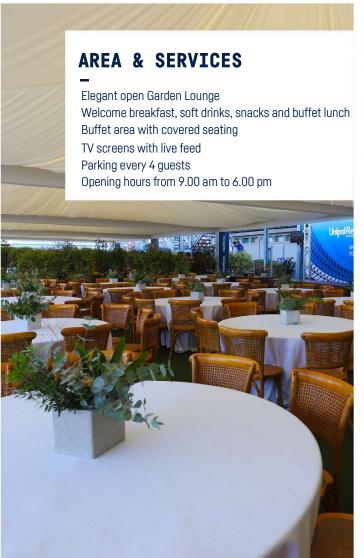

# **LOUNGE & SERVICES**

Air conditioning lounge Welcome breakfast, soft drinks, snacks and buffet lunch TVs screen with live feed

# **INFO**

Parking every 4 guests Opening hours from 9:00 to 6:00 pm

-

Covered area in the centre of the racetrack with large garden and relax area
Reserved seat Uscita Ascari grandstand